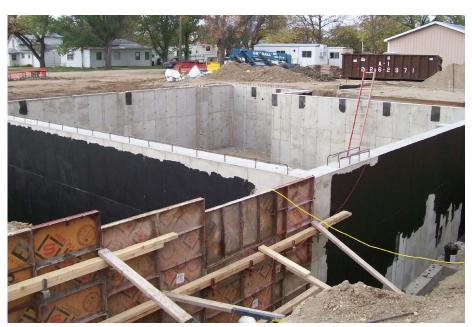

## Faulk County Jail and Sheriff's Office

Faulkton, SD

The project includes a 35-bed jail and sheriff's office. HVAC will be provided by and existing geo-thermal system, currently providing HVAC for the current. The well field was sized to accommodate the new jail. Pumps from the old jail will be relocated to the new jail basement and additional pumps added, for the new jail.

» Delivery Method: Construction Manager at Risk

» Size: 14,551 SF
» GMP: \$5.6 Million
» Expected Completion Date: August 2017
» Owner: Faulk County

Steve Roseland, Vice Chairman Faulk County Commission