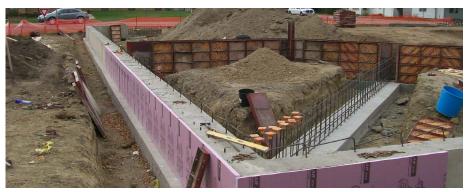

## Faulk County Jail and Sheriff's Office

Faulkton, SD

The project includes a 35-bed jail and sheriff's office. HVAC will be provided by and existing geo-thermal system, currently providing HVAC for the current. The well field was sized to accommodate the new jail. Pumps from the old jail will be relocated to the new jail basement and additional pumps added, for the new jail.

» Delivery Method: Construction Manager at Risk

» Size: 14,551 SF
» GMP: \$5.6 Million
» Expected Completion Date: August 2017
» Owner: Faulk County

Steve Roseland, Vice Chairman Faulk County Commission