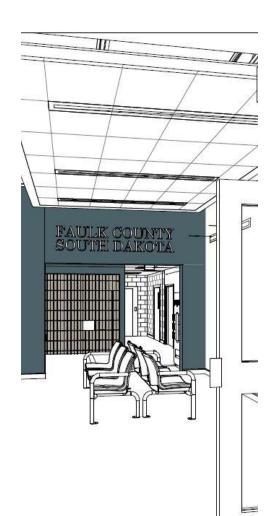

## Faulk County Jail and Sheriff's Office

Faulkton, SD

The project includes a 35-bed jail and sheriff's office. HVAC will be provided by and existing geo-thermal system, currently providing HVAC for the current. The well field was sized to accommodate the new jail. Pumps from the old jail will be relocated to the new jail basement and additional pumps added, for the new jail.

» Delivery Method: Construction Manager at Risk

» Size: 14,551 SF
» GMP: \$5.6 Million
» Expected Completion Date: August 2017
» Owner: Faulk County

Steve Roseland, Vice Chairman Faulk County Commission